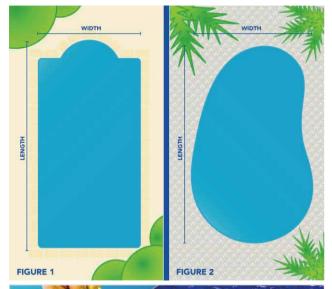

#### STEP 1. Measure

Simply measure the width and length of your pool. Ensure you measure the widest and longest point to ensure complete, edge to edge coverage. (See Figures 1 and 2)