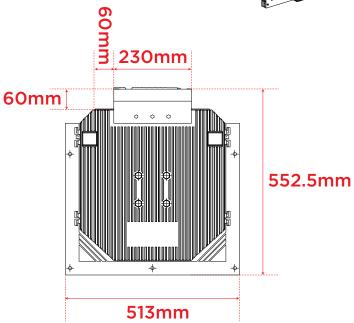

# **DIMENSIONS**

## **END VIEW**

IN PARTNERSHIP WITH

027 268 0492 | INFO@POSEIDONPOOLPRODUCTS.CO.NZ 110 RAILSIDE AVE, HENDERSON, AUCKLAND 0612, NEW ZEALAND

Sunline Australia (SA) does not represent or warrant that the information accessible via this publication is accurate, complete or current. Price and availability information are subject to change without notice. ©Copyright 2016 SA. All rights are reserved.