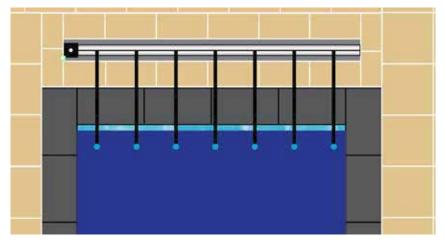

### STEP 9

If the blanket is cut to size, open the lid, extend straps and hook it up to the eyelets.

This picture has a different clip arrangement to step 9