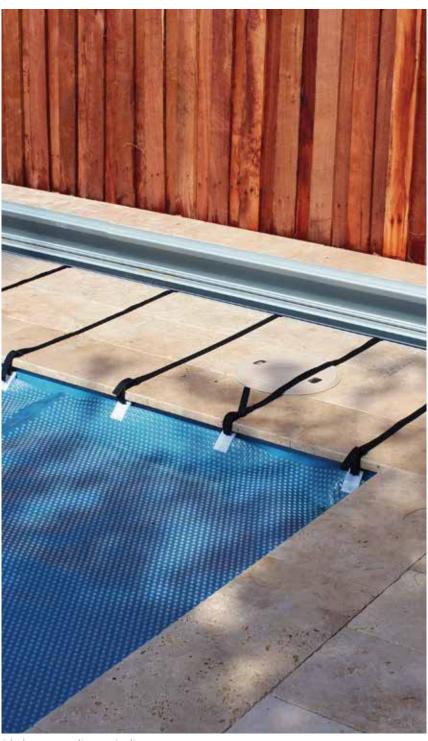

### STEP 9

If the blanket is cut to size, open the lid, extend straps and hook it up to the eyelets.

This picture has a different clip arrangement to step 9