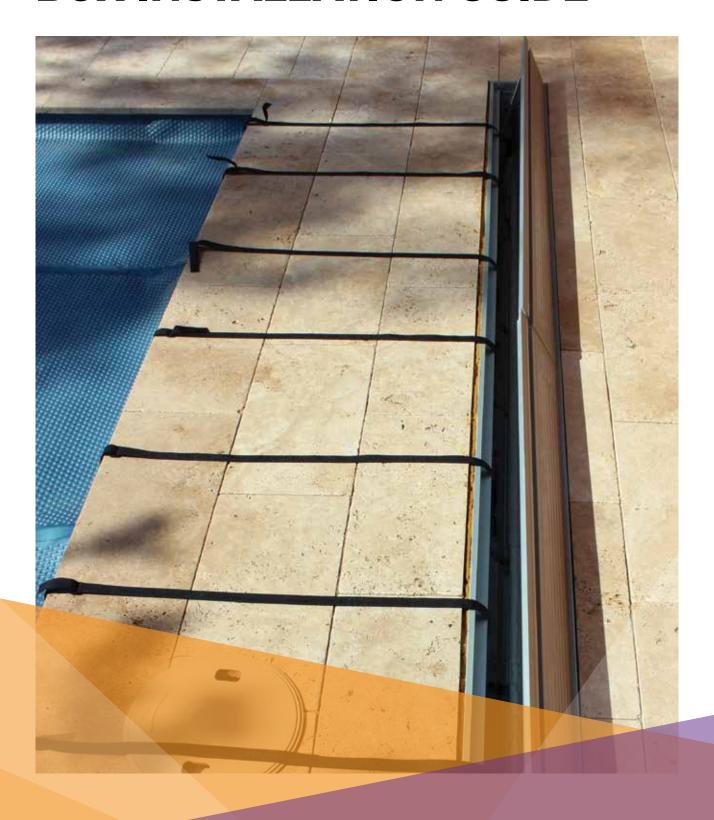

### STEP 9

If the blanket is cut to size, open the lid, extend straps and hook it up to the eyelets.

This picture has a different clip arrangement to step 9