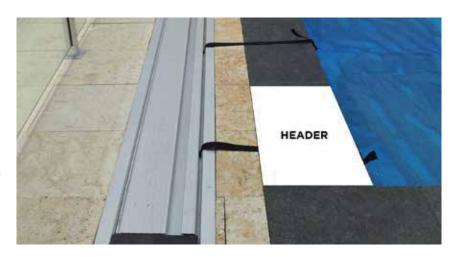

#### STEP 1

Prior to digging it is crucial that the headers have been installed. Headers are the coping or cap on the edge of the Swimming Pool.

Headers determine the positioning or placement of the Underground Blanket Box (UBB).