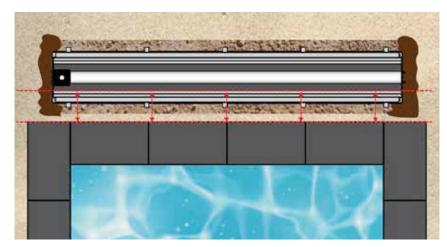

#### STEP 3

Measure width of pool and allow 150 to 200mm either side so that the blanket can retract on the UBB without getting tangled.

Also as a guide measure 300 to 400mm (or the width of the pavers that would go in between) from the header to the lid.

#### **TOP VIEW**

## **END VIEW**

IN PARTNERSHIP WITH

027 268 0492 | INFO@POSEIDONPOOLPRODUCTS.CO.NZ 110 RAILSIDE AVE, HENDERSON, AUCKLAND 0612, NEW ZEALAND

Sunline Australia (SA) does not represent or warrant that the information accessible via this publication is accurate, complete or current. Price and availability information are subject to change without notice. ©Copyright 2016 SA. All rights are reserved.