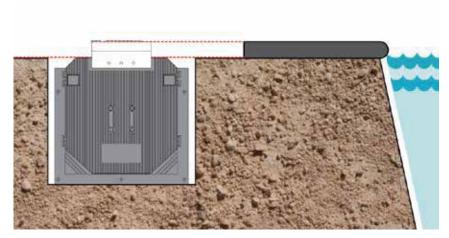

#### STEP 5

Place UBB into the hole ensuring the lid opens in the correct direction.

Also check that lid height is level with finished floor level and box is parallel to the pool headers.