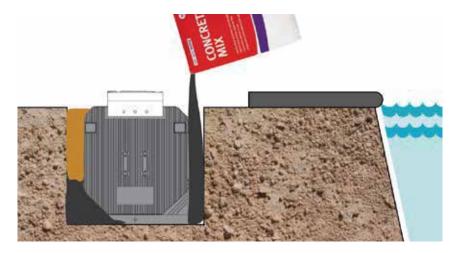

#### STEP 7

Use rapid set concrete and pour down the braces to help lock the UBB into position. Then proceed to back fill to complete installation.