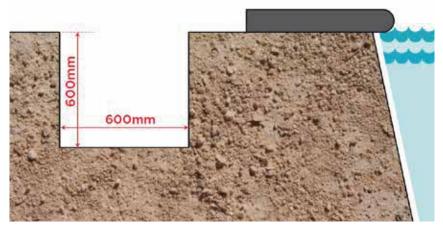

#### STEP 4

Dig a hole that's approximately

- 600mm deep
- 600mm wide
- Add 200mm to the length of the UBB

This is so that the UBB has enough room to moved and adjusted if needed.