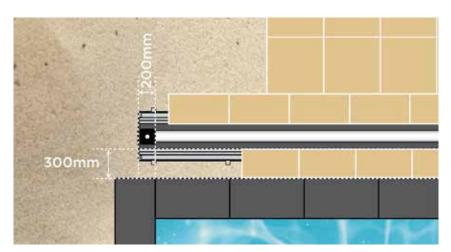

#### STEP 3

Measure width of pool and allow 150 to 200mm either side so that the blanket can retract on the UBB without getting tangled.

Also as a guide measure 300 to 400mm (or the width of the pavers that would go in between) from the header to the lid.