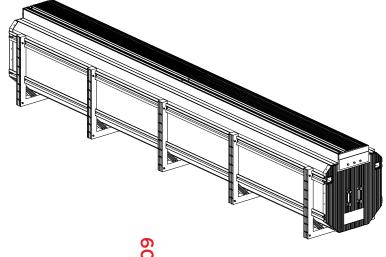

#### STEP 5

Place UBB into the hole ensuring the lid opens in the correct direction.

Also check that lid height is level with finished floor level and box is parallel to the pool headers.

#### STEP 6

Back fill both ends of box approximately. 100mm deep. Using a hose, water both ends to ensure compaction.

Double check all measurements and levels to ensure box has not moved.

#### STEP 7

Use rapid set concrete and pour down the braces to help lock the UBB into position. Then proceed to back fill to complete installation.

#### STEP 8

Ensure all sand and debris is removed from lid and cover it to protect it.