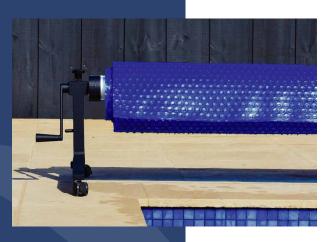

Available in Black, the roller can be made to suit most sized pools from 1.5 metres up to 5.2 metres. The roller includes a drop-down pin on both ends to fix the roller down combined with 4 robust lockable caster wheels for 360° mobility around your pool area.

The roller is made up of long-lasting components and features a 100mm centre tube for strength. An easy to use product that will offer years of trouble-free service.