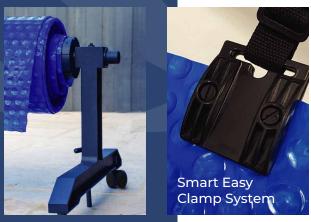

Available in Black, the roller can be made to suit most sized pools from 1.5 metres up to 5.2 metres. The roller includes a drop-down pin on both ends to fix the roller down combined with 4 robust lockable caster wheels for 360° mobility around your pool area.

The roller is made up of long-lasting components and features a 100mm centre tube for strength. An easy to use product that will offer years of trouble-free service.