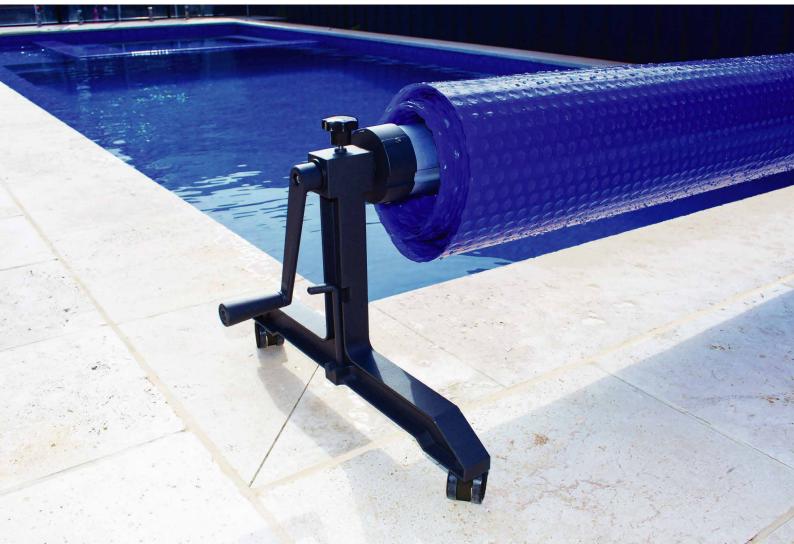

## PREMIUM ABOVE GROUND ROLLER

Durable and modern design Made from long-lasting components

Designed for convenience

Lockable caster wheels for 360° mobility

## Premium Above Ground Roller

The Premium Above Ground Roller is a durable and modern design that is ideal for placing and storing your pool cover.

Designed for convenience, the premium roller makes the process of placing your pool cover onto your pool quick and efficient. The lightweight system makes the roller easy for everyone to operate.

Available in Black, the roller can be made to suit most sized pools from 1.5 metres up to 5.2 metres. The roller includes a drop-down pin on both ends to fix the roller down combined with 4 robust lockable caster wheels for 360° mobility around your pool area.

The roller is made up of long-lasting components and features a 100mm centre tube for strength. An easy to use product that will offer years of trouble-free service.