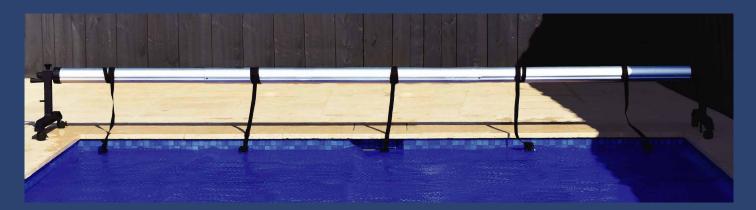

## PREMIUM ABOVE GROUND ROLLER

Durable and modern design Made from long-lasting components

Designed for convenience

Lockable caster wheels for 360° mobility

## Premium Above Ground Roller

The Premium Above Ground Roller is a durable and modern design that is ideal for placing and storing your pool cover.

Designed for convenience, the premium roller makes the process of placing your pool cover onto your pool quick and efficient. The lightweight system makes the roller easy for everyone to operate.

Available in Black, the roller can be made to suit most sized pools from 1.5 metres up to 5.2 metres. The roller includes a drop-down pin on both ends to fix the roller down combined with 4 robust lockable caster wheels for 360° mobility around your pool area.

The roller is made up of long-lasting components and features a 100mm centre tube for strength. An easy to use product that will offer years of trouble-free service.