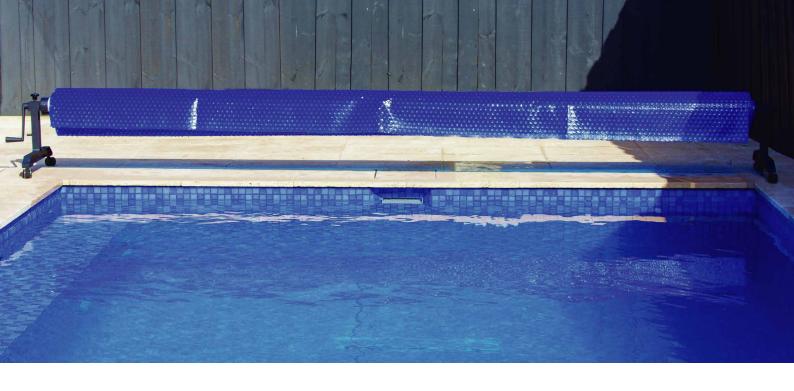

## Premium Above Ground Roller

The Premium Above Ground Roller is a durable and modern design that is ideal for placing and storing your pool cover.

Designed for convenience, the premium roller makes the process of placing your pool cover onto your pool quick and efficient. The lightweight system makes the roller easy for everyone to operate.

Available in Black, the roller can be made to suit most sized pools from 1.5 metres up to 5.2 metres. The roller includes a drop-down pin on both ends to fix the roller down combined with 4 robust lockable caster wheels for 360° mobility around your pool area.

The roller is made up of long-lasting components and features a 100mm centre tube for strength. An easy to use product that will offer years of trouble-free service.