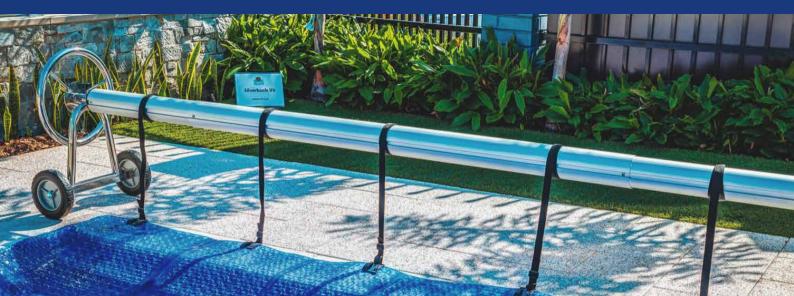

## DELUXE STAINLESS STEEL POOL BLANKET ROLLER

reveals an appealing modular design.

It is a trouble free and lightweight system that is perfect for handling and storing your swimming pool cover. The Roller can easily be operated by anyone. It takes less than a minute or so to retract or withdraw the pool blanket from your pool.

Available in a neutral metallic colour it can be made to suit most sized pools from 1.5 metres up to 5 metres.

The Roller also features 100mm centre tube for strength. Durable design and long lasting components. An easy to use product that will offer years of trouble free service.