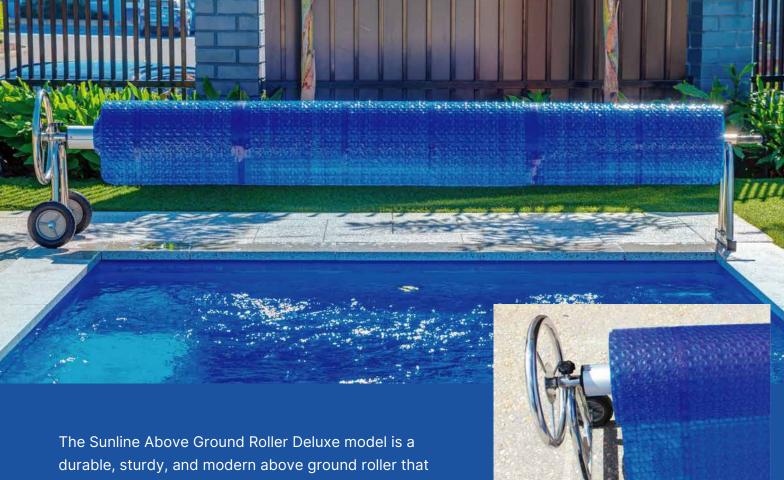

## DELUXE STAINLESS STEEL POOL BLANKET ROLLER

reveals an appealing modular design.

It is a trouble free and lightweight system that is perfect for handling and storing your swimming pool cover. The Roller can easily be operated by anyone. It takes less than a minute or so to retract or withdraw the pool blanket from your pool.

Available in a neutral metallic colour it can be made to suit most sized pools from 1.5 metres up to 5 metres.

The Roller also features 100mm centre tube for strength. Durable design and long lasting components. An easy to use product that will offer years of trouble free service.