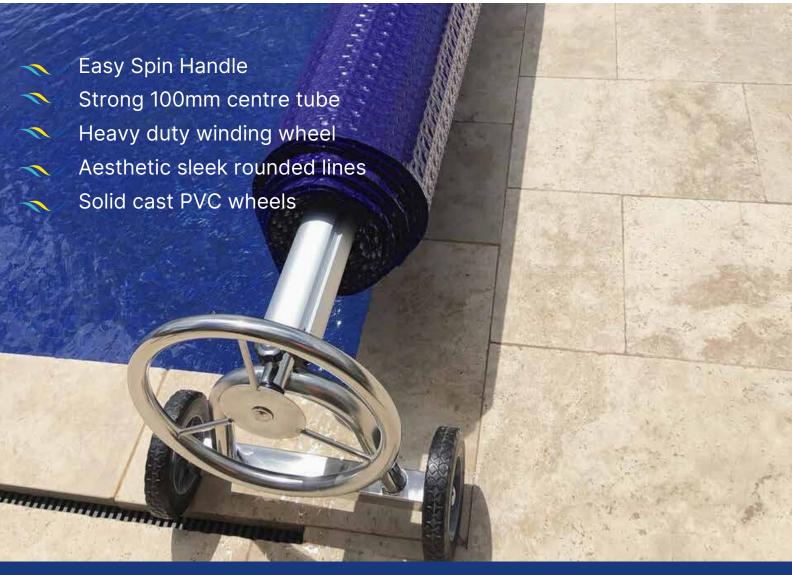

Available in a neutral metallic colour it can be made to suit most sized pools from 1.5 metres up to 5 metres.

The Roller also features 100mm centre tube for strength. Durable design and long lasting components. An easy to use product that will offer years of trouble free service.

Heavy

duty wheels

IN PARTNERSHIP WITH