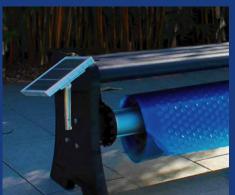

## Under Bench Roller – Wireless Upgrade

- Wireless Battery Powered Roller Upgrade with Remote Control - with Solar Power Back Up
- 12v Rechargeable Lithium Battery Powered Motor
- European Designed and Manufactured
- Fully retracts pool cover and assists with deployment of pool cover
- Comes with rechargeable backup solar panel
- Remote control operation
- Neat and non-intrusive when installed
- 2-year Warranty