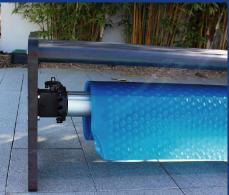

## UNDER BENCH ROLLER

The Sunline Bench Roller is a modern, durable, high end backyard feature, manufactured from the highest quality materials.

The purpose of the Bench Roller is to store your pool cover while adding convenient seating to your pool area. By practicality integrating a regular roller into a modern seating solution, this useful accessory now adds effectiveness to your pool area.

This trouble-free system is designed for convenience that can effortlessly be operated to store and utilize your sunline pool blanket.