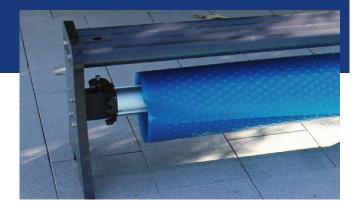

## UNDER BENCH ROLLER

The Sunline Bench Roller is a modern, durable, high end backyard feature, manufactured from the highest quality materials.

The purpose of the Bench Roller is to store your pool cover while adding convenient seating to your pool area. By practicality integrating a regular roller into a modern seating solution, this useful accessory now adds effectiveness to your pool area.

This trouble-free system is designed for convenience that can effortlessly be operated to store and utilize your sunline pool blanket.