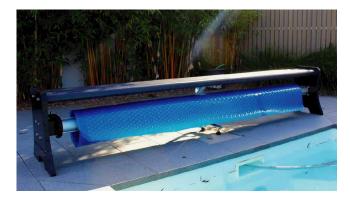

## Sunline Australia UNDER BENCH ROLLER

available sizes:

2.5m | 3m | 3.5m | 4m | 4.5m | 5m | 5.5m | 6m

## UNDER BENCH ROLLER

The Sunline Bench Roller is a modern, durable, high end backyard feature, manufactured from the highest quality materials.

The purpose of the Bench Roller is to store your pool cover while adding convenient seating to your pool area. By practicality integrating a regular roller into a modern seating solution, this useful accessory now adds effectiveness to your pool area.

This trouble-free system is designed for convenience that can effortlessly be operated to store and utilize your sunline pool blanket.